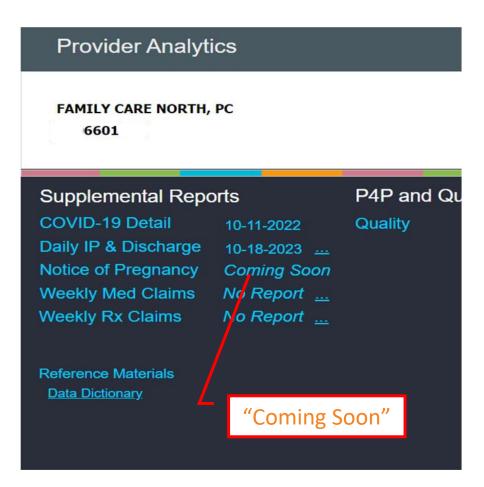

### Provider Analytics Home Page

A Plan with NOP Active, but TIN has no data

A Plan with NOP in-Active

# Provider Analytics Home Page

### **Key Features**

Immediately visible from the home page

Refresh date listed

Simple user interface

Links to communication and educational materials