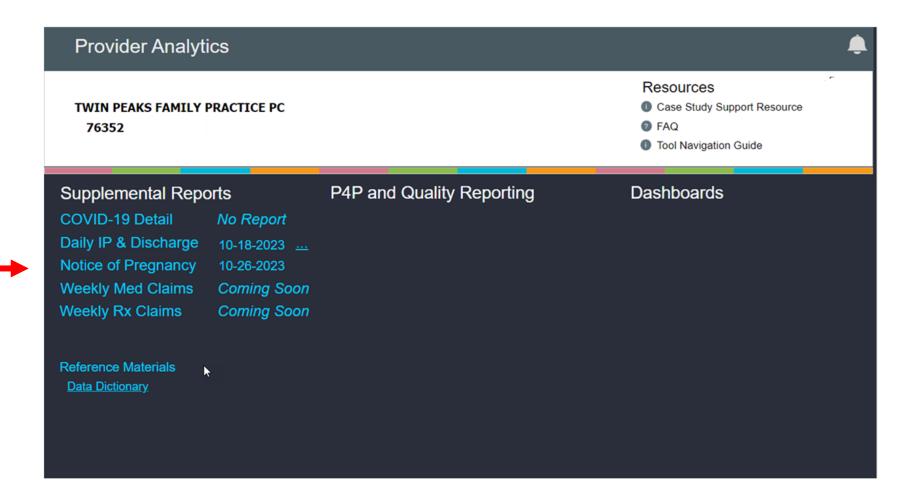

### Provider Analytics Home Page

A Plan with NOP Active, but TIN has no data

A Plan with NOP in-Active

# Provider Analytics Home Page

### **Key Features**

Immediately visible from the home page

Refresh date listed

Simple user interface

Links to communication and educational materials