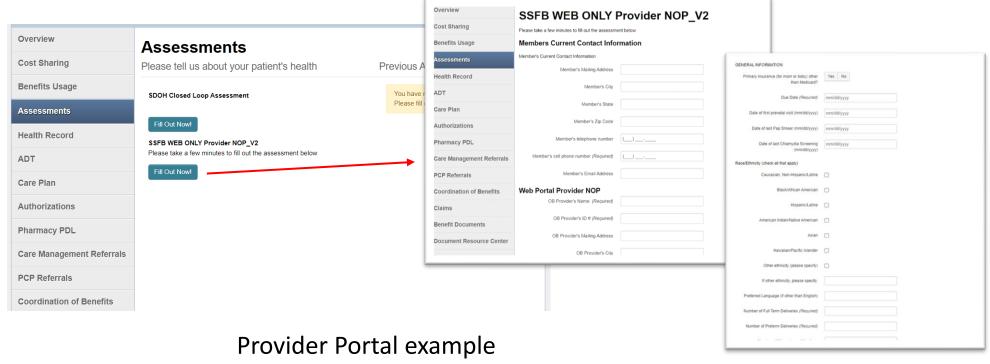

Notification of Pregnancy forms can be found on both Provider and Member Portals.

# Report