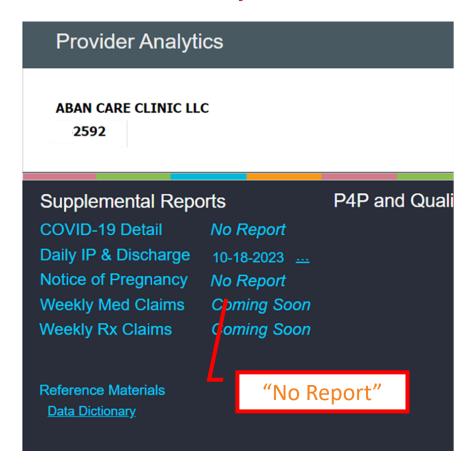

### Provider Analytics Home Page

A Plan with NOP Active, but TIN has no data

A Plan with NOP in-Active

# Provider Analytics Home Page

### **Key Features**

Immediately visible from the home page

Refresh date listed

Simple user interface

Links to communication and educational materials