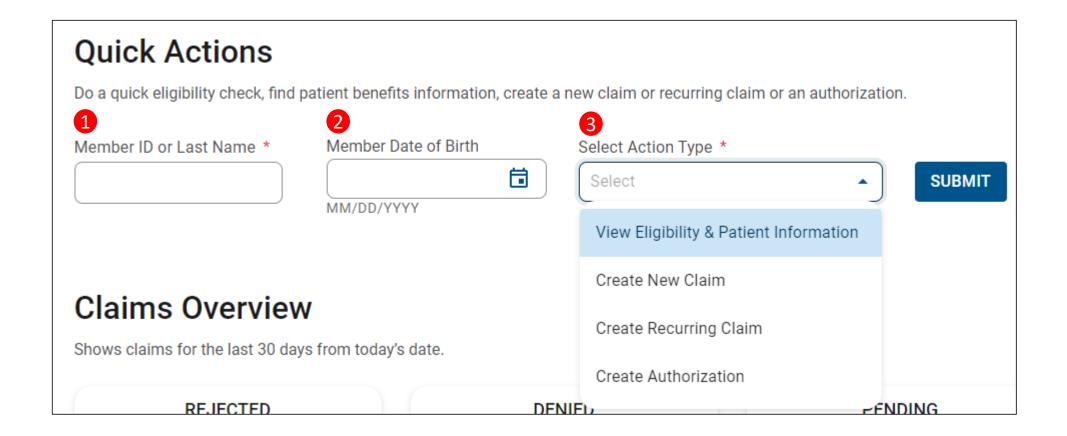

s best in the current version of Chrome
- Does <u>not</u> house member, provider, claim, or authorization data, it merely displays information from CCH back-end systems

# Provider Portal Registration & Login

## Portal Registration: provider.carolinacompletehealth.com

Tip: add no-reply@mail.entrykeyid.com to your email contacts





## Portal Login

## Log In

Username (Email)

Email@email.com

LOG IN

**Create New Account** 



Help Privacy Policy Terms of Use © 2021 Centene





# Portal Functionality: Check Eligibility

## Eligibility Check

Within Eligibility Check results, the Patient Overview displays patient demographic, claims, authorizations and other pieces of information. It can be used to identify Care Gaps, view ER visits, and PCP history.



## **Quick Eligibility Check**





## **Eligibility Check**



If Eligibility Check is for an ER visit, click **ER Visit?** 



## **Eligibility Tips**

- When checking eligibility, if the member does not pull up, verify data entered
- If Member ID + DOB does not pull up the member, try Member Last Name + DOB
- As best practice, always check member eligibility before creating a web authorization or web claim



**Tip**: The member drives your Plan Type selection. For example, an Ambetter member will not pull up under Medicaid.

## **Patient Overview**





## Patient Overview, cont.





## Patient Overview – Cost Sharing





#### Patient Overview – Assessments





## Patient Overview - Health Record





#### Patient Overview – Care Plan





#### Patient Overview – Authorizations





## Patient Overview – Coordinat