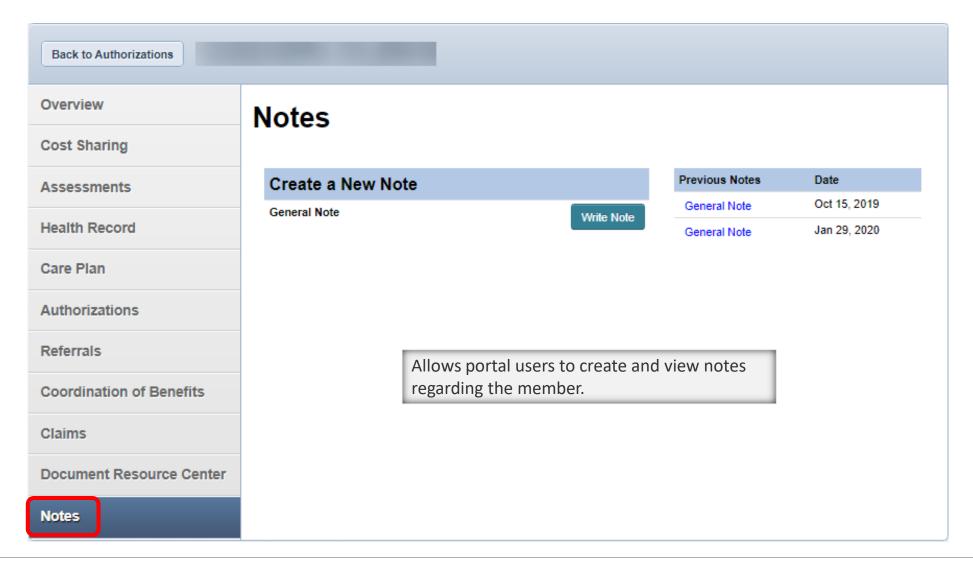

ibility, if the member does not pull up, verify data entered
- If Member ID + DOB does not pull up the member, try Member Last Name + DOB
- As best practice, always check member eligibility before creating a web authorization or web claim



**Tip**: The member drives your Plan Type selection. For example, an Ambetter member will not pull up under Medicaid.

## **Patient Overview**





## Patient Overview, cont.





## Patient Overview – Cost Sharing





#### Patient Overview – Assessments





## Patient Overview - Health Record





#### Patient Overview – Care Plan





#### Patient Overview – Authorizations





## Patient Overview – Coordination of Benefits





#### Patient Overview – Claims





#### Patient Overview – Document Resource Center





#### Patient Overview – Notes