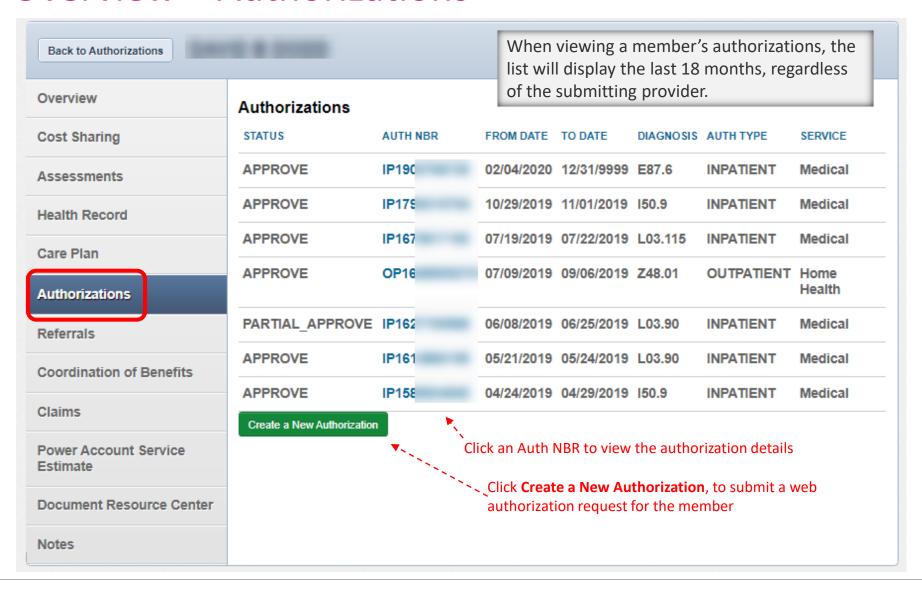

## **Quick Eligibility Check**





## **Eligibility Check**



If Eligibility Check is for an ER visit, click **ER Visit?** 



## **Eligibility Tips**

- When checking eligibility, if the member does not pull up, verify data entered
- If Member ID + DOB does not pull up the member, try Member Last Name + DOB
- As best practice, always check member eligibility before creating a web authorization or web claim



**Tip**: The member drives your Plan Type selection. For example, an Ambetter member will not pull up under Medicaid.

## **Patient Overview**





## Patient Overview, cont.





## Patient Overview – Cost Sharing





#### Patient Overview – Assessments





## Patient Overview - Health Record





#### Patient Overview – Care Plan





#### Patient Overview – Authorizations





## Patient Overview – Coordination of Benefits





#### Patient Overview – Claims





#### Patient Overview – Document Resource Center





#### Patient Overview – Notes