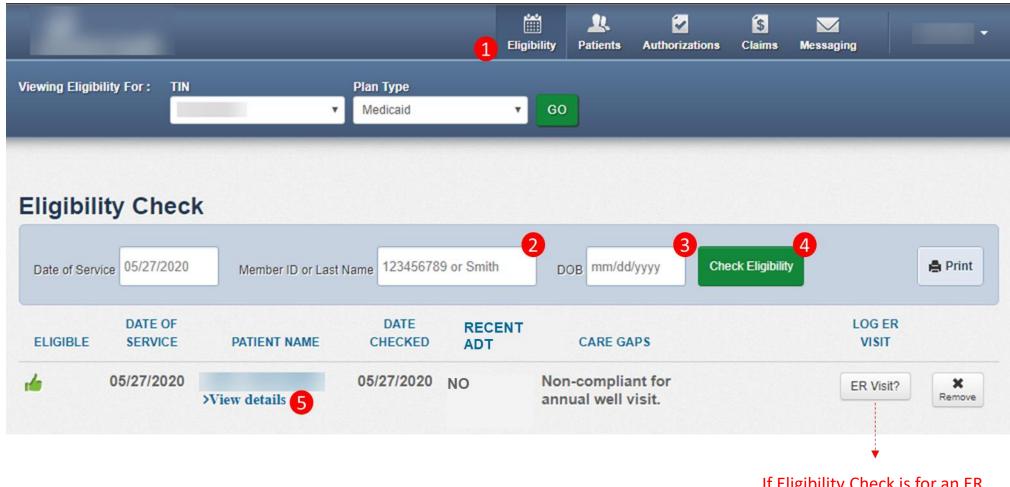

## Eligibility Check

Within Eligibility Check results, the Patient Overview displays patient demographic, claims, authorizations and other pieces of information. It can be used to identify Care Gaps, view ER visits, and PCP history.

## **Eligibility Check**

If Eligibility Check is for an ER visit, click **ER Visit?** 

## **Eligibility Tips**

- When checking eligibility, if the member does not pull up, verify data entered
- If Member ID + DOB does not pull up the member, try Member Last Name + DOB
- As best practice, always check member eligibility before creating a web authorization or web claim

**Tip**: The member drives your Plan Type selection. For example, an Ambetter member will not pull up under Medicaid.