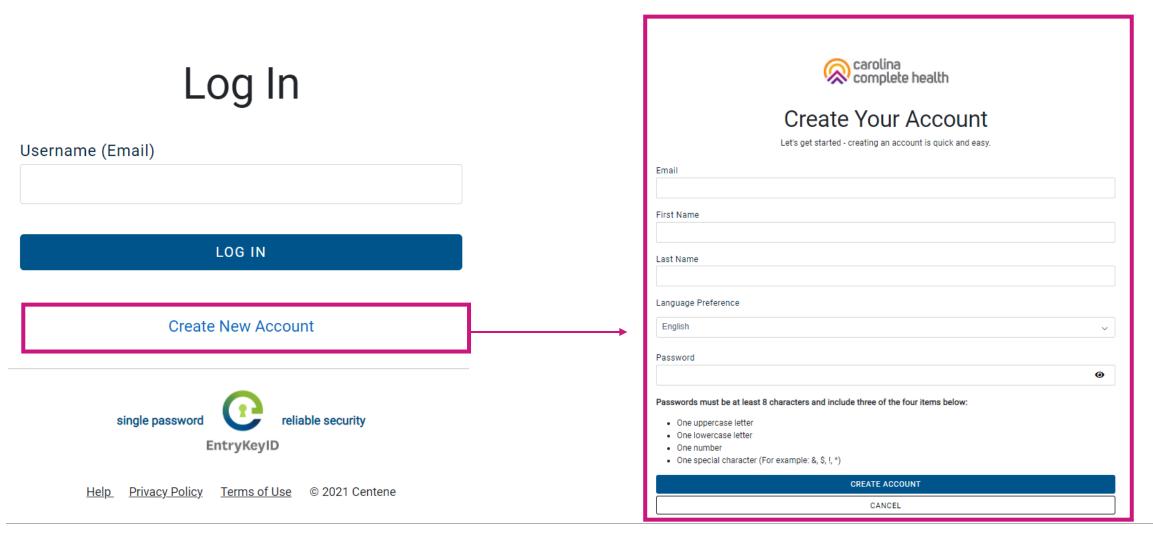

## Portal Registration: provider.carolinacompletehealth.com

Tip: add no-reply@mail.entrykeyid.com to your email contacts

## Log In

Username (Email)

Email@email.com

LOG IN

**Create New Account** 

Help Privacy Policy Terms of Use © 2021 Centene