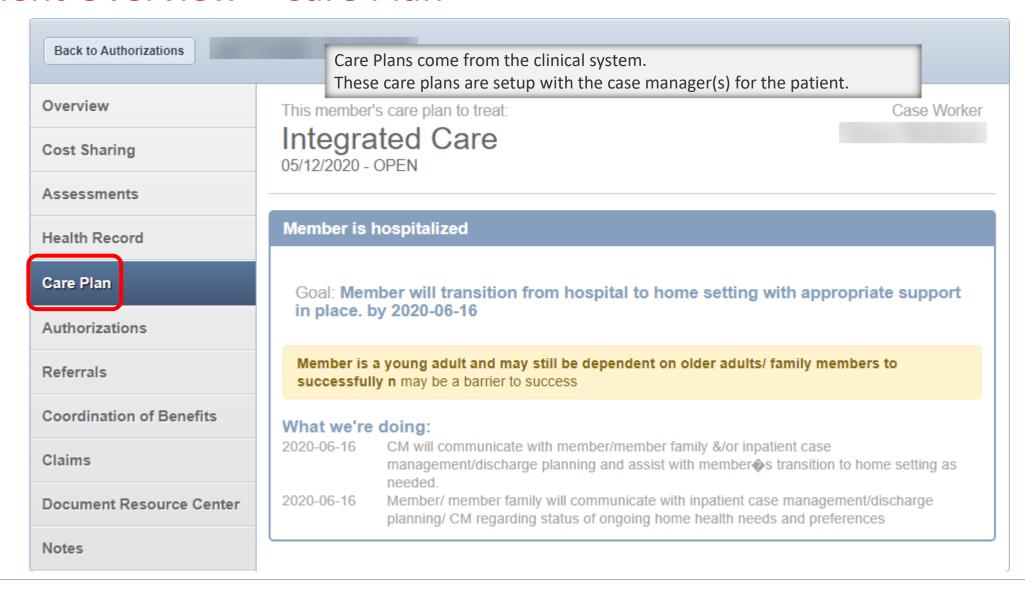

Care Gaps, view ER visits, and PCP history.



## **Quick Eligibility Check**





## **Eligibility Check**



If Eligibility Check is for an ER visit, click **ER Visit?** 



## **Eligibility Tips**

- When checking eligibility, if the member does not pull up, verify data entered
- If Member ID + DOB does not pull up the member, try Member Last Name + DOB
- As best practice, always check member eligibility before creating a web authorization or web claim



**Tip**: The member drives your Plan Type selection. For example, an Ambetter member will not pull up under Medicaid.

## **Patient Overview**





## Patient Overview, cont.





## Patient Overview – Cost Sharing





#### Patient Overview – Assessments





## Patient Overview - Health Record





#### Patient Overview – Care Plan





#### Patient Overview – Authorizations





## Patient Overview – Coordination of Benefits





#### Patient Overview – Claims





#### Patient Overview – Document Resource Center





#### Patient Overview – Notes