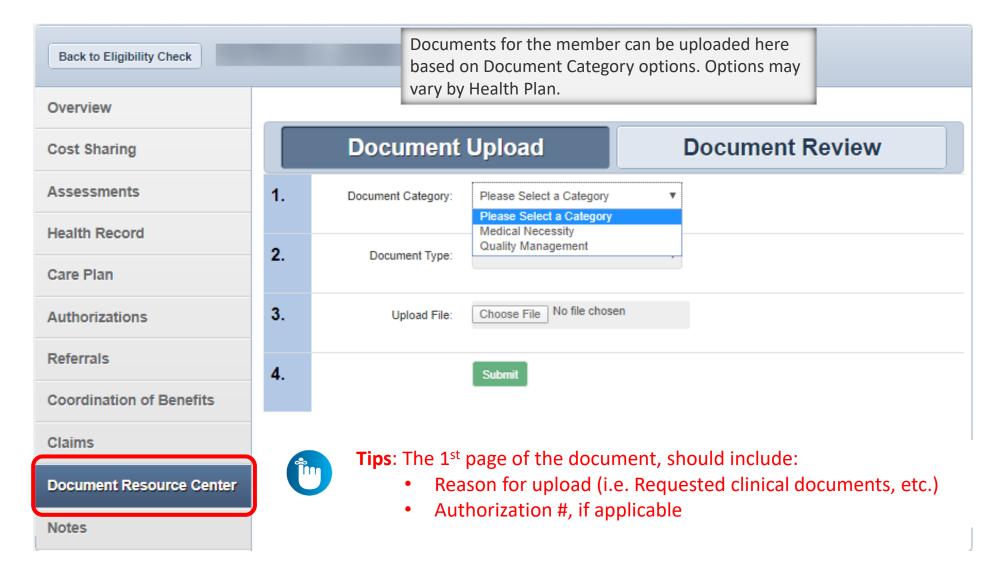

bility Tips**

- When checking eligibility, if the member does not pull up, verify data entered
- If Member ID + DOB does not pull up the member, try Member Last Name + DOB
- As best practice, always check member eligibility before creating a web authorization or web claim



**Tip**: The member drives your Plan Type selection. For example, an Ambetter member will not pull up under Medicaid.

## **Patient Overview**





## Patient Overview, cont.





## Patient Overview – Cost Sharing





#### Patient Overview – Assessments





## Patient Overview - Health Record





#### Patient Overview – Care Plan





#### Patient Overview – Authorizations





## Patient Overview – Coordination of Benefits





#### Patient Overview – Claims





#### Patient Overview – Document Resource Center





#### Patient Overview – Notes