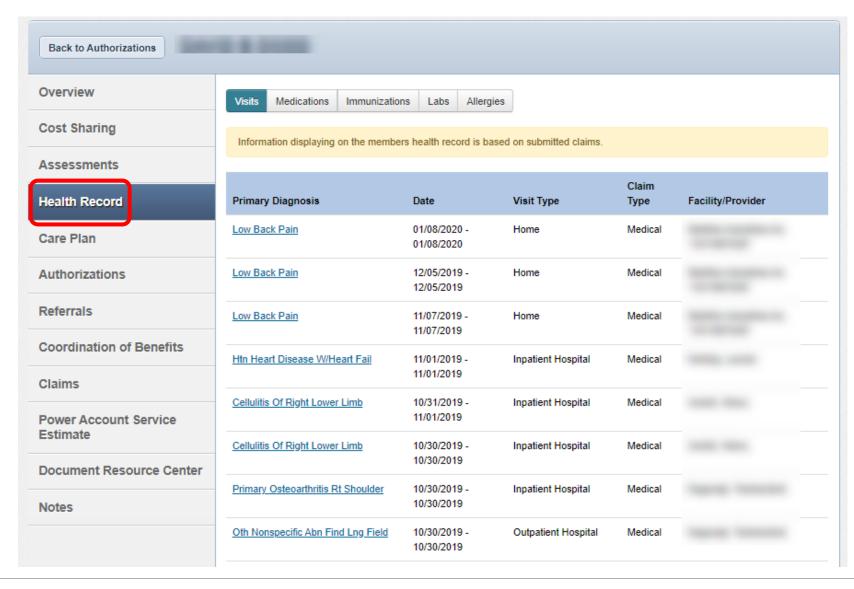

nformation. It can be used to identify Care Gaps, view ER visits, and PCP history.



## **Quick Eligibility Check**





## **Eligibility Check**



If Eligibility Check is for an ER visit, click **ER Visit?** 



## **Eligibility Tips**

- When checking eligibility, if the member does not pull up, verify data entered
- If Member ID + DOB does not pull up the member, try Member Last Name + DOB
- As best practice, always check member eligibility before creating a web authorization or web claim



**Tip**: The member drives your Plan Type selection. For example, an Ambetter member will not pull up under Medicaid.

## **Patient Overview**





## Patient Overview, cont.





## Patient Overview – Cost Sharing





#### Patient Overview – Assessments





## Patient Overview - Health Record





#### Patient Overview – Care Plan





#### Patient Overview – Authorizations





## Patient Overview – Coordination of Benefits





#### Patient Overview – Claims





#### Patient Overview – Document Resource Center





#### Patient Overview – Notes