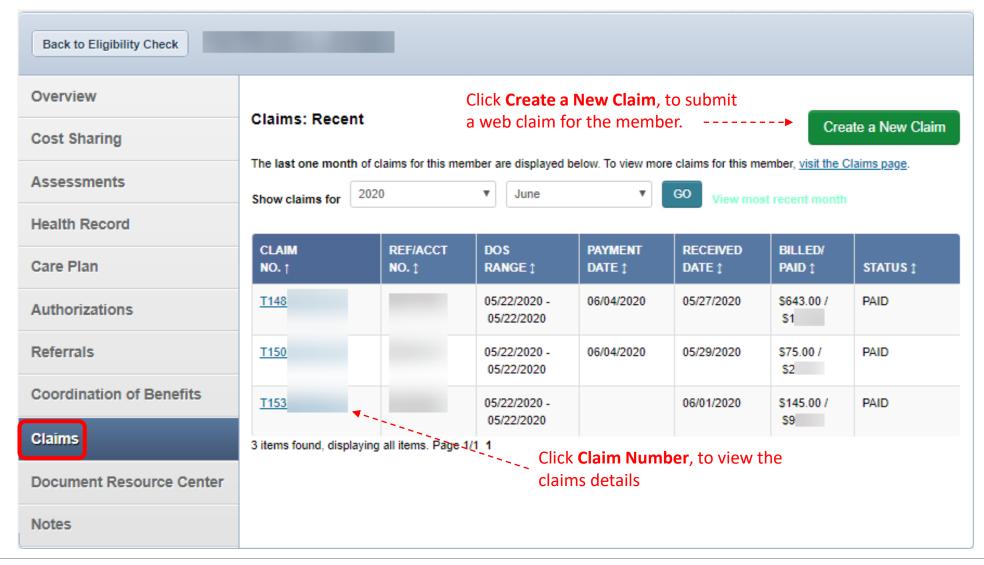

is for an ER visit, click **ER Visit?** 



## **Eligibility Tips**

- When checking eligibility, if the member does not pull up, verify data entered
- If Member ID + DOB does not pull up the member, try Member Last Name + DOB
- As best practice, always check member eligibility before creating a web authorization or web claim



**Tip**: The member drives your Plan Type selection. For example, an Ambetter member will not pull up under Medicaid.

## **Patient Overview**





## Patient Overview, cont.





## Patient Overview – Cost Sharing





#### Patient Overview – Assessments





## Patient Overview - Health Record





#### Patient Overview – Care Plan





#### Patient Overview – Authorizations





## Patient Overview – Coordination of Benefits





#### Patient Overview – Claims





#### Patient Overview – Document Resource Center





#### Patient Overview – Notes