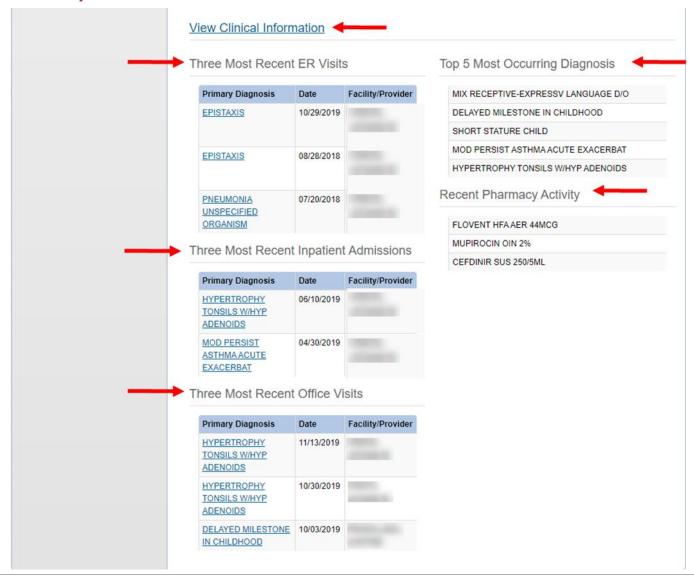

Eligibility Check results, the Patient Overview displays patient demographic, claims, authorizations and other pieces of information. It can be used to identify Care Gaps, view ER visits, and PCP history.



## **Quick Eligibility Check**





## **Eligibility Check**



If Eligibility Check is for an ER visit, click **ER Visit?** 



## **Eligibility Tips**

- When checking eligibility, if the member does not pull up, verify data entered
- If Member ID + DOB does not pull up the member, try Member Last Name + DOB
- As best practice, always check member eligibility before creating a web authorization or web claim



**Tip**: The member drives your Plan Type selection. For example, an Ambetter member will not pull up under Medicaid.

## **Patient Overview**





## Patient Overview, cont.





## Patient Overview – Cost Sharing





#### Patient Overview – Assessments





## Patient Overview - Health Record





#### Patient Overview – Care Plan





#### Patient Overview – Authorizations





## Patient Overview – Coordination of Benefits





#### Patient Overview – Claims





#### Patient Overview – Document Resource Center





#### Patient Overview – Notes