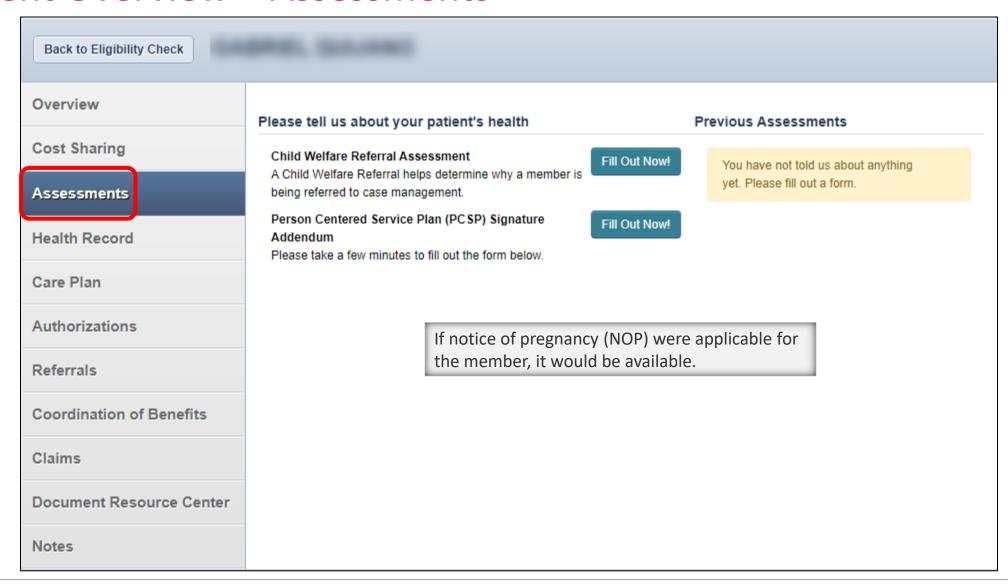

ims, authorizations and other pieces of information. It can be used to identify Care Gaps, view ER visits, and PCP history.



## **Quick Eligibility Check**





## **Eligibility Check**



If Eligibility Check is for an ER visit, click **ER Visit?** 



## **Eligibility Tips**

- When checking eligibility, if the member does not pull up, verify data entered
- If Member ID + DOB does not pull up the member, try Member Last Name + DOB
- As best practice, always check member eligibility before creating a web authorization or web claim



**Tip**: The member drives your Plan Type selection. For example, an Ambetter member will not pull up under Medicaid.

## **Patient Overview**





## Patient Overview, cont.





## Patient Overview – Cost Sharing





#### Patient Overview – Assessments





## Patient Overview - Health Record





#### Patient Overview – Care Plan





#### Patient Overview – Authorizations





## Patient Overview – Coordination of Benefits





#### Patient Overview – Claims





#### Patient Overview – Document Resource Center





#### Patient Overview – Notes