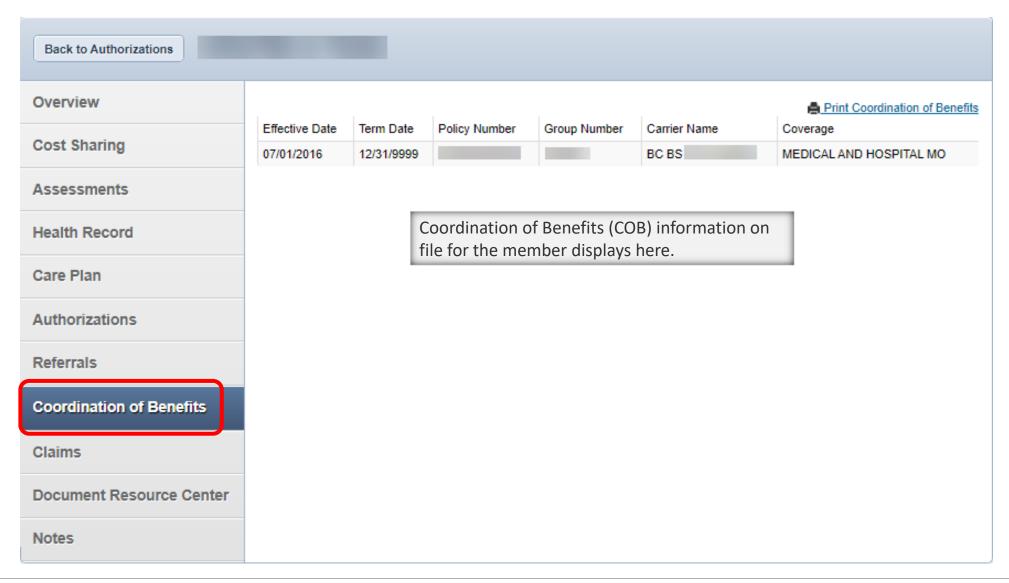

ity Check**



If Eligibility Check is for an ER visit, click **ER Visit?** 



## **Eligibility Tips**

- When checking eligibility, if the member does not pull up, verify data entered
- If Member ID + DOB does not pull up the member, try Member Last Name + DOB
- As best practice, always check member eligibility before creating a web authorization or web claim



**Tip**: The member drives your Plan Type selection. For example, an Ambetter member will not pull up under Medicaid.

## **Patient Overview**





## Patient Overview, cont.





## Patient Overview – Cost Sharing





#### Patient Overview – Assessments





## Patient Overview - Health Record





#### Patient Overview – Care Plan





#### Patient Overview – Authorizations





## Patient Overview – Coordination of Benefits





#### Patient Overview – Claims





#### Patient Overview – Document Resource Center





#### Patient Overview – Notes