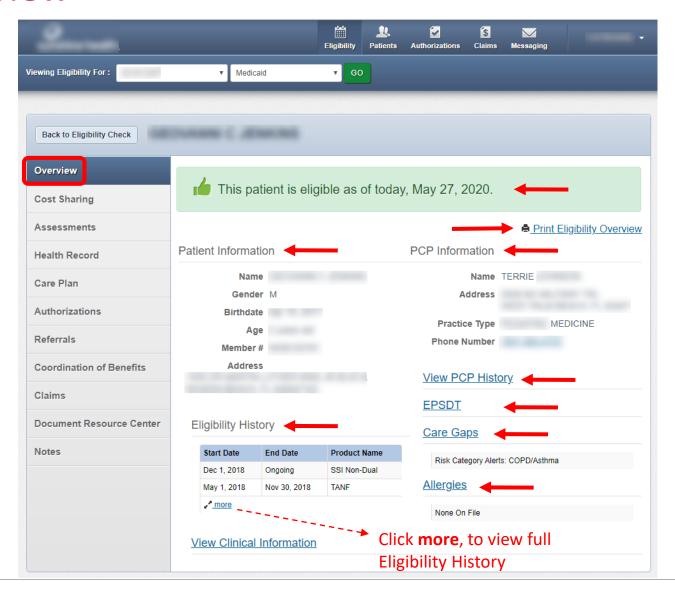

## **Patient Overview**

## Eligibility Check

Within Eligibility Check results, the Patient Overview displays patient demographic, claims, authorizations and other pieces of information. It can be used to identify Care Gaps, view ER visits, and PCP history.